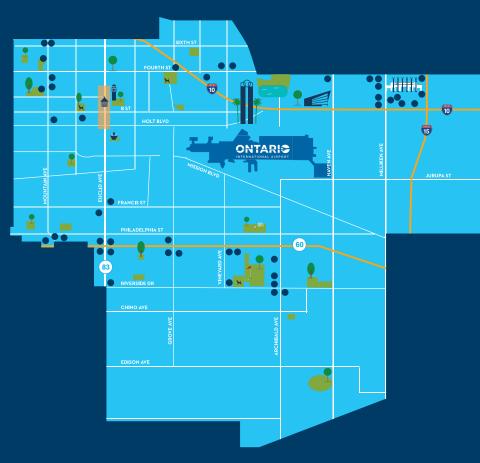

## **NORTHWEST**

**GATEWAY AT MOUNTAIN** 

Mountain Avenue and I-10

MOUNTAIN VILLAGE **ENTERTAINMENT CENTER** Mountain Avenue and Sixth Street

ONTARIO PARK & SHOP Mountain Avenue and Fourth Street

ONTARIO PLAZA NORTH Mountain Avenue and Fourth Street

ONTARIO PLAZA Fourth Street and Mountain Avenue

MOUNTAIN AVENUE CENTER Mountain Avenue and D Street

ONTARIO TOWNE CENTER Holt Boulevard and Granite Avenue

ONTARIO VILLAGE Holt Boulevard and San Antonio Avenue

## **SOUTH**

ARCHIBALD RANCH TOWN CENTER

Riverside Drive and Archibald Avenue

**BIG K-MART CENTER** Walnut Street and Euclid Avenue

DRIFTWOOD VILLAGE Euclid Avenue and the 60 Freeway

**EUCLID PLAZA Euclid Avenue and Francis Street** 

**GROVE CENTER** Grove Avenue and the 60 Freeway

**GROVE PLAZA** Grove Avenue and the 60 Freeway

**EUCLID & FRANCIS CENTER Euclid Avenue and Francis Street** 

THE COLONIES MARKETPLACE Euclid Avenue and Philadelphia

ONTARIO EUCLID CENTER Euclid Avenue and the 60 Freeway

VINEYARD SHOPPING CENTER Vineyard Avenue and Riverside Drive

PACIFIC PLAZA Archibald Avenue and the 60 Freeway

RITE AID CENTER Archibald Avenue and Riverside Drive

RIVER ARCH CENTER Riverside Drive and Archibald Avenue

SOUTH EUCLID CENTER Euclid Avenue and Riverside Drive

STATER BROTHERS CENTER Mountain Avenue and Philadelphia

MARKETPLACE ON GROVE Grove Avenue and the 60 Freeway

VINEYARD PAVILION Vineyard Avenue and the 60 Freeway

VINEYARD VILLAGE Vineyard Avenue and the 60 Freeway

**CLOVER BUSINESS CENTER** Euclid Avenue and the 60 Freeway

ONTARIO MOUNTAIN PLAZA Mountain Avenue and Philadelphia

VISTA ONTARIO PLAZA Mountain Avenue and Philadelphia

## **I-10 CORRIDOR**

PIEMONTE AT ONTARIO CENTER Fourth Street and Milliken Avenue

Interstate 10 and 15 Interchange

PARKWAY PLAZA South of Ontario Mills

A GALLERIA AT THE MILLS West of Ontario Mills

DAYBREAK PLAZA East of Ontario Mills

THE VILLAGE AT ONTARIO CENTER

Fourth Street and Milliken Avenue

THE MARKETPLACE AT ONTARIO CENTER

Inland Empire and Milliken Avenue

**ONTARIO GATEWAY CENTER** Ontario Mills Parkway and Milliken Avenue

VINEYARD ONTARIO East Fourth Street and Vineyard Avenue

VINEYARD PLAZA East Fourth Street and Vineyard

VINEYARD FREEWAY CENTER Fourth Street and I-10

**CONCOURS PLAZA** Concours and Haven Avenue

HOME CENTER ONTARIO Milliken Avenue and Interstate 10

PLAZA CONTINENTAL Haven Avenue and Inland Empire Blvd

**FOURTH & GROVE CENTER** Grove Avenue and Fourth Street

**KEY** 

**Shopping Center** Downtown Ontario Park

**ONTARIO MILLS**