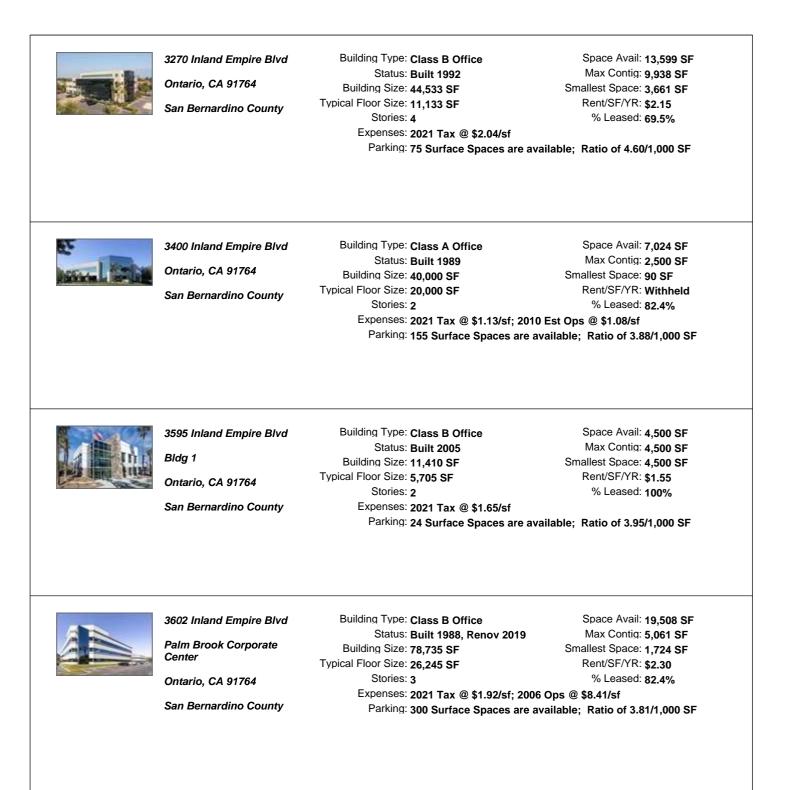

#### Site Selection & Business Assistance

OntarioThinksBusiness.com/BusinessAssistance

|                 | 5030 E 4th St                                              | Building Type: Retail                                                                                                                                               | Space Avail: 2,700 SF                                                                                                                             |
|-----------------|------------------------------------------------------------|---------------------------------------------------------------------------------------------------------------------------------------------------------------------|---------------------------------------------------------------------------------------------------------------------------------------------------|
| -               |                                                            | Status: Built 2006                                                                                                                                                  | Max Contig: 1,400 SF                                                                                                                              |
| THE R. P. LEWIS | Ontario, CA 91764                                          | Building Size: 5,400 SF                                                                                                                                             | Smallest Space: 1,300 SF                                                                                                                          |
| Y               | San Bernardino County                                      | Land Area: <b>1.03 AC</b><br>Stories: <b>1</b>                                                                                                                      | Rent/SF/YR: <b>\$2.25</b><br>% Leased: <b>50.0%</b>                                                                                               |
|                 | SEC 4th St & I-15                                          | Expenses: 2021 Tax @ \$5.66/sf; 2012                                                                                                                                |                                                                                                                                                   |
|                 |                                                            | Parking: 20 Surface Spaces are ava                                                                                                                                  | ilable; Ratio of 3.70/1,000 SF                                                                                                                    |
|                 | 1610 4th St                                                | Building Type: <b>Retail</b>                                                                                                                                        | Space Avail: 2,800 SF                                                                                                                             |
| Sec. 27.        |                                                            | Status: Proposed                                                                                                                                                    | Max Contig: 2,800 SF                                                                                                                              |
| 0               | Ontario, CA 91764                                          | Building Size: 2,800 SF                                                                                                                                             | Smallest Space: 1,800 SF                                                                                                                          |
|                 | San Bernardino County                                      | Land Area: 0.19 AC                                                                                                                                                  | Rent/SF/YR: Withheld                                                                                                                              |
|                 | Can Demaranto County                                       | Stories: 1                                                                                                                                                          | % Leased: <b>0%</b>                                                                                                                               |
|                 |                                                            | Expenses: 2021 Tax @ \$1.24/sf                                                                                                                                      |                                                                                                                                                   |
|                 | 980 W 6th St<br>Ontario, CA 91762<br>San Bernardino County | Building Type: Class B Office<br>Status: Built 2021<br>Building Size: 10,858 SF<br>Typical Floor Size: 5,429 SF<br>Stories: 2<br>Parking: 38 Surface Spaces are ava | Space Avail: 1,750 SF<br>Max Contig: 500 SF<br>Smallest Space: 165 SF<br>Rent/SF/YR: Withheld<br>% Leased: 100%<br>ilable; Ratio of 3.50/1,000 SF |
|                 | 1131 W 6th St                                              | Building Type: Class B Office<br>Status: Built 1978, Renov 2008                                                                                                     | Space Avail: <b>36,403 SF</b><br>Max Contig: <b>11,525 SF</b>                                                                                     |
| 製作 割い           | Sixth Street Center                                        | Building Size: 62,797 SF                                                                                                                                            | Smallest Space: 339 SF                                                                                                                            |
|                 | Ontario, CA 91762                                          | Typical Floor Size: 20,932 SF                                                                                                                                       | Rent/SF/YR: <b>\$1.90-\$2.00</b>                                                                                                                  |
|                 |                                                            | Stories: 3                                                                                                                                                          | % Leased: 59.6%                                                                                                                                   |
|                 | San Bernardino County                                      | Expenses: 2021 Tax @ \$1.53/sf                                                                                                                                      |                                                                                                                                                   |
|                 |                                                            | Parking: 250 Surface Spaces are av                                                                                                                                  | ailable; Ratio of 3.98/1,000 SF                                                                                                                   |
|                 |                                                            |                                                                                                                                                                     |                                                                                                                                                   |